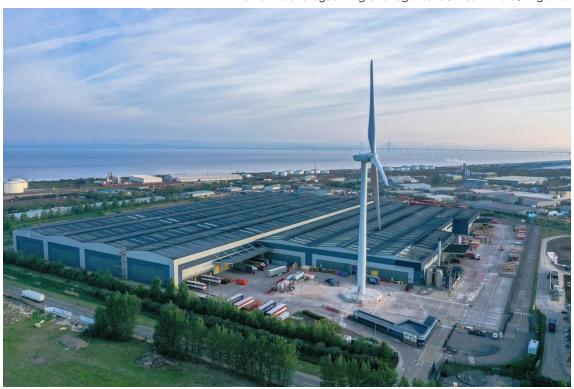

**Llodio, January 31, 2023**Jose Ramón Berecíbar Mutiozábal Secretary to the Board of Directors

'The Park' beverages filling and logistics facilities in Bristol, England.

**Located close** to Bristol (UK), well-placed for Southern

Elton

Bristol

distribution hub.

Derrylin

Built in 2008, modern bespoke packaging and distribution facility.

Rebranded in 2020 to appeal to other

80,000 m<sup>2</sup> floor area facility. including substantial storage, picking and distribution, as well as fine wine storage.