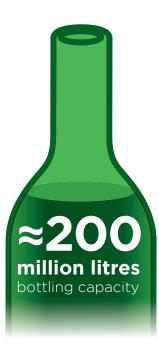

Elton

Bristol

distribution hub.

Derrylin

Built in 2008, modern bespoke packaging and distribution facility.

Rebranded in 2020 to appeal to other

80,000 m<sup>2</sup> floor area facility. including substantial storage, picking and distribution, as well as fine wine storage.